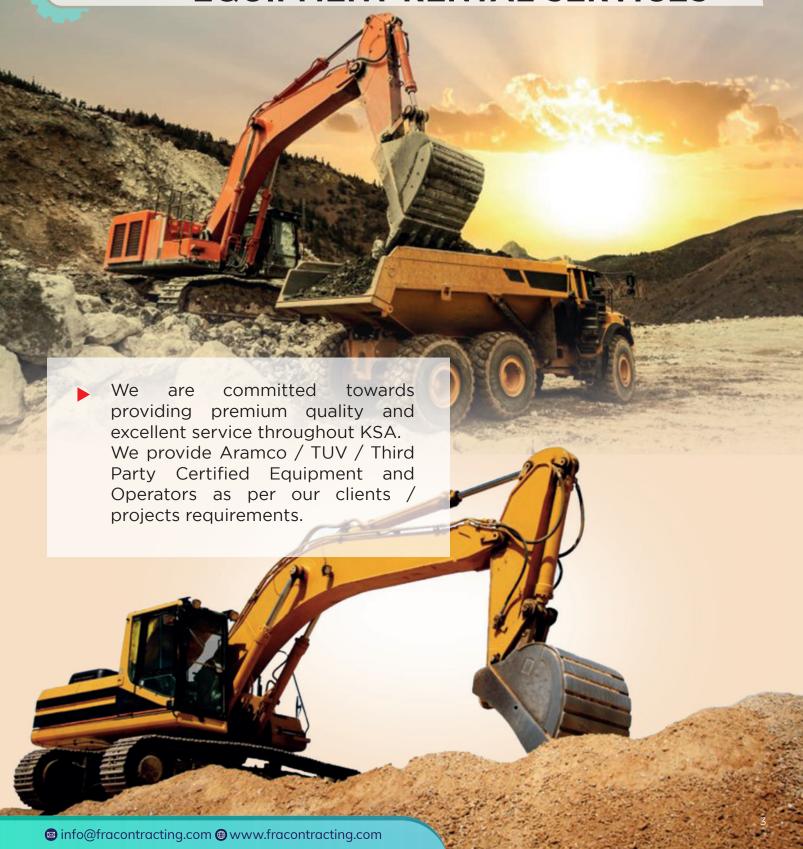

#### **RANGE OF SERVICES & EQUIPMENT**

We, at FRA Contracting, offer services of our equipment directly under the control of our clients on an hourly, weekly or monthly basis. Our supervisory staff are well experienced and familiar with modern industrial technical standards and adhere to safety regulations

- Bus
- Coaster
- ▶ Hi-Ace
- Pick-up
- Ambulance
- Diesel Tanker
- ▶ Water Tanker
- ▶ Boom Truck
- ▶ Trailer
- ▶ Dump Truck
- Crane
- ▶ Fork Lift
- Manlift
- ▶ Wheel Loader
- Excavator

- ▶ Generator
- ▶ Air Compressor
- ▶ Welding Machine
- ▶ Tower Light
- ▶ Other Equipment