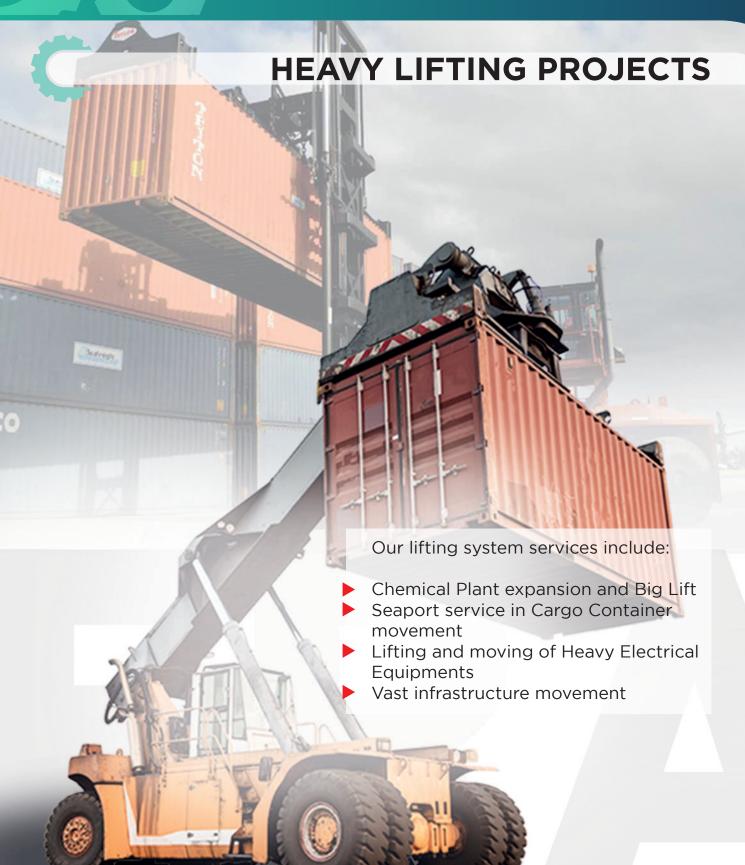

#### **RANGE OF SERVICES & EQUIPMENT**

We, at FRA Contracting, offer services of our equipment directly under the control of our clients on an hourly, weekly or monthly basis. Our supervisory staff are well experienced and familiar with modern industrial technical standards and adhere to safety regulations

- Bus
- Coaster
- ▶ Hi-Ace
- Pick-up
- Ambulance
- Diesel Tanker
- ▶ Water Tanker
- ▶ Boom Truck
- ▶ Trailer
- ▶ Dump Truck
- Crane
- ▶ Fork Lift
- Manlift
- ▶ Wheel Loader
- Excavator

- ▶ Generator
- ▶ Air Compressor
- ▶ Welding Machine
- ▶ Tower Light
- ▶ Other Equipment