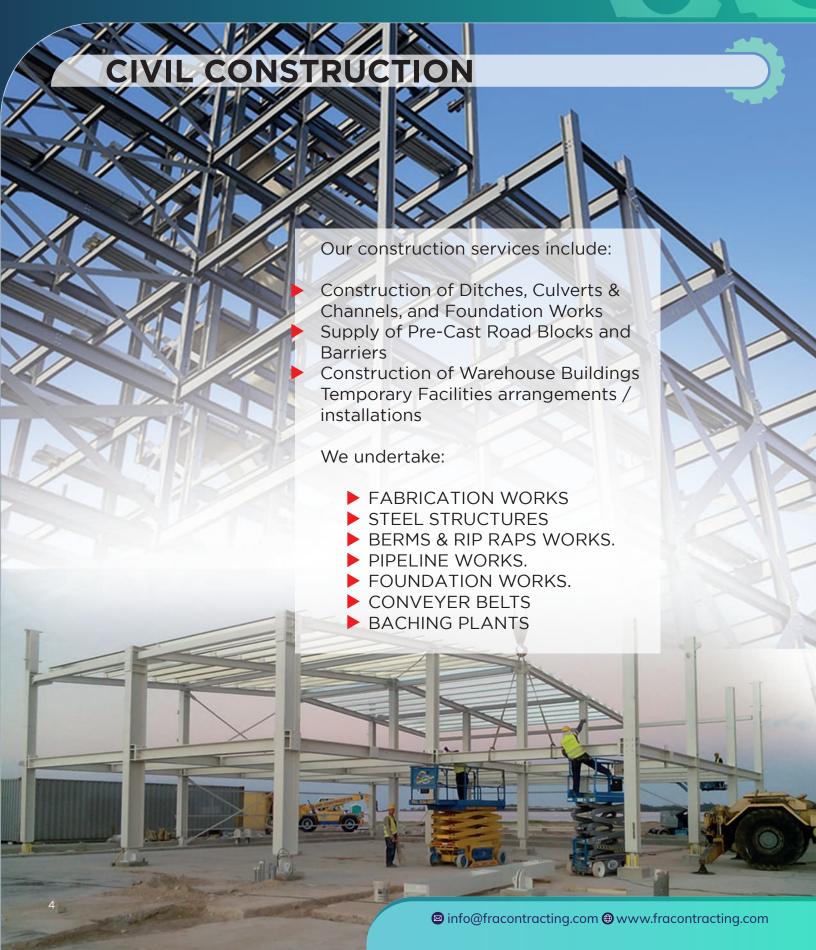

#### Our site preparation and landscaping services include:

Surveying / Marking

Shifting of sand, grading / levelling

Supply of marl / base course / stone as required

Excavation / trench preparation / filling of open trenches

Watering / de-watering services

Compaction

Demolition works

We supply scaffolding tubes, boards and fittings in accordance with British Standards (BS), European Standards (EN), AS/NZS, 4357/EN, 14374:1995, ANSI A 10.8-2001 and Aramco G18.001