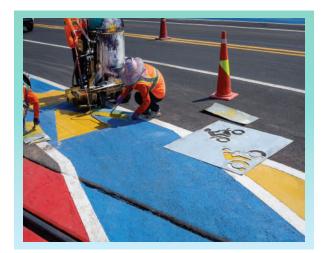

Road surface markings are used on paved roadways to provide guidance and information to drivers and pedestrians. Uniformity of the markings is an important factor in minimizing confusion and uncertainty about their meaning, and efforts exist to standardize such markings across borders. However, countries and areas categorize and specify road surface markings in different ways – white lines are called white lines mechanical, non- mechanical, or temporary. They can be used to delineate traffic lanes, inform motorists and pedestrians or serve as noise generators when run across a road, or attempt to wake a sleeping driver when installed in the shoulders of a road. Road surface marking can also indicate regulations for parking and stopping.

There is continuous effort to improve the road marking system, and technological breakthroughs include adding retro reflectivity, increasing longevity, and lowering installation cost.

Today, road markings are used to convey a range of information to the driver spanning navigational, safety and enforcement issues leading to their use in road environments understanding within advanced driver – assistance systems and consideration for future use in autonomous road vehicles.

#### AVAILABLE AREA OF APPLICATION IN LOCAL MARKET

- ▶ Road constructed / under construction / proposed by the Ministry of Transportation. Coaster
- ▶ Roads inside and around the various industries and Plants across KSA.
- ▶ Parking Area of all the residential as well as commercial Buildings.
- ▶ Roads as well as Parking Space of All the Shopping Mall And Walks.
- ▶ Warehouses and storage facilities across KSA.
- City development like NEOM, UMLUJ, REDSEA ....