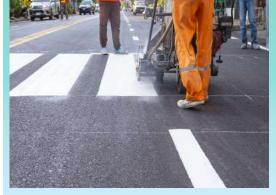

Road surface markings are used on paved roadways to provide guidance and information to drivers and pedestrians. Uniformity of the markings is an important factor in minimizing confusion and uncertainty about their meaning, and efforts exist to standardize such markings across borders. However, countries and areas categorize and specify road surface markings in different ways – white lines are called white lines mechanical, non- mechanical, or temporary. They can be used to delineate traffic lanes, inform motorists and pedestrians or serve as noise generators when run across a road, or attempt to wake a sleeping driver when installed in the shoulders of a road. Road surface marking can also indicate regulations for parking and stopping.

There is continuous effort to improve the road marking system, and technological breakthroughs include adding retro reflectivity, increasing longevity, and lowering installation cost.

Today, road markings are used to convey a range of information to the driver spanning navigational, safety and enforcement issues leading to their use in road environments understanding within advanced driver – assistance systems and consideration for future use in autonomous road vehicles.

#### AVAILABLE AREA OF APPLICATION IN LOCAL MARKET

- ▶ Road constructed / under construction / proposed by the Ministry of Transportation. Coaster
- ▶ Roads inside and around the various industries and Plants across KSA.
- ▶ Parking Area of all the residential as well as commercial Buildings.
- ▶ Roads as well as Parking Space of All the Shopping Mall And Walks.
- ▶ Warehouses and storage facilities across KSA.
- City development like NEOM, UMLUJ, REDSEA ....